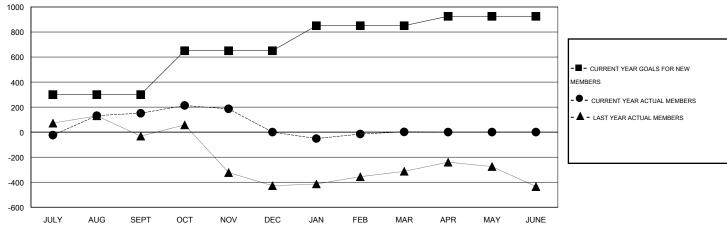

#### GOALS AND ACTUAL MEMBERS CUMULATIVE

| DROPPED CLUBS: 7 |     | 86 CLUBS OF 122 ADDED 1 OR MORE NEW MEMBERS | GENDER DISTRIBUTION  |                |       |
|------------------|-----|---------------------------------------------|----------------------|----------------|-------|
|                  |     | NEW WEINBERG                                | MALE                 | 4,175 (61.32%) |       |
|                  |     |                                             | FEMALE               | 2,633 (38.68%) |       |
| DROPPED MEMBERS  |     |                                             |                      |                |       |
| DECEASED         | 19  |                                             |                      |                |       |
| CLUB CANCELLED   | 90  | CLICK HERE FOR HEALTH                       | FAMILY UNIT MEMBERS  |                | 4,730 |
| OTHER            | 728 | ASSESSMENT DATA                             | HEAD OF HOUSEHOLD    | 1,991          |       |
|                  |     |                                             | NON-HEAD OF HOUSEHOL | 2,739          |       |
| TOTAL            | 837 |                                             |                      | ,              |       |

### LOCATION INDIA

GMT CA 6

|               |                  | Clubs            |                  |                  | Members               |                    |                                     |                    |                  |  |
|---------------|------------------|------------------|------------------|------------------|-----------------------|--------------------|-------------------------------------|--------------------|------------------|--|
|               | RESUL            | TS FOR 2014-2015 |                  |                  | RESULTS FOR 2014-2015 |                    |                                     |                    |                  |  |
| QUARTER       | NEW CLUB<br>GOAL | NEW CLUBS        | DROPPED<br>CLUBS | NET<br>GAIN/LOSS | QUARTER               | NEW MEMBER<br>GOAL | CHARTER AND<br>NEW MEMBERS<br>ADDED | DROPPED<br>MEMBERS | NET<br>GAIN/LOSS |  |
| JULY/AUG/SEPT | 1                | 7                | 1                | 6                | JULY/AUG/SEPT         | 300                | 625                                 | 474                | 151              |  |
| OCT/NOV/DEC   | 2                | 0                | 5                | -5               | OCT/NOV/DEC           | 350                | 131                                 | 282                | -151             |  |
| JAN/FEB/MAR   | 1                | 0                | 1                | -1               | JAN/FEB/MAR           | 200                | 83                                  | 81                 | 2                |  |
| APR/MAY/JUNE  | 1                | 0                | 0                | 0                | APR/MAY/JUNE          | 75                 | 0                                   | 0                  | 0                |  |