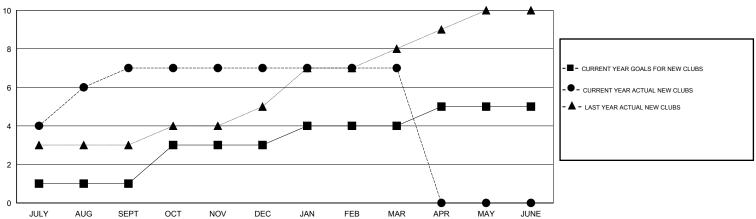

#### GOALS AND ACTUAL NEW CLUBS CUMULATIVE

### LOCATION INDIA

GMT CA 6

|               |                  | Clubs            |                  |                  | Members               |                    |                                     |                    |                  |  |
|---------------|------------------|------------------|------------------|------------------|-----------------------|--------------------|-------------------------------------|--------------------|------------------|--|
|               | RESUL            | TS FOR 2014-2015 |                  |                  | RESULTS FOR 2014-2015 |                    |                                     |                    |                  |  |
| QUARTER       | NEW CLUB<br>GOAL | NEW CLUBS        | DROPPED<br>CLUBS | NET<br>GAIN/LOSS | QUARTER               | NEW MEMBER<br>GOAL | CHARTER AND<br>NEW MEMBERS<br>ADDED | DROPPED<br>MEMBERS | NET<br>GAIN/LOSS |  |
| JULY/AUG/SEPT | 1                | 7                | 1                | 6                | JULY/AUG/SEPT         | 300                | 625                                 | 474                | 151              |  |
| OCT/NOV/DEC   | 2                | 0                | 5                | -5               | OCT/NOV/DEC           | 350                | 131                                 | 282                | -151             |  |
| JAN/FEB/MAR   | 1                | 0                | 1                | -1               | JAN/FEB/MAR           | 200                | 83                                  | 81                 | 2                |  |
| APR/MAY/JUNE  | 1                | 0                | 0                | 0                | APR/MAY/JUNE          | 75                 | 0                                   | 0                  | 0                |  |